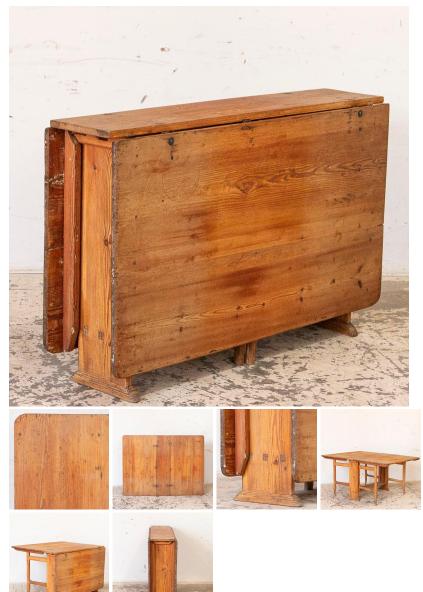

## Antique Swedish Pine Gate Leg Drop Leaf Table

It is the wonderful worn pine that has taken on a deeper patina through years of use that draws one to this gate leg table from the Swedish countryside. Notice old stains, rings, scratches, water marks etc that reflect the generations who have sat, dined, worked and conversed over this table. The drop leaf feature allows it to be used in a variety of ways and would be perfect behind a sofa as a slender console table. While closed, the depth is a mere 9.75", but it opens to extend in length to 60.5" wonderful to pull out for extra dining or party time. This drop leaf table is being sold in as is, used condition as we found it in Sweden. Please inquire if you have any questions or require further information about this or other items in our collection.