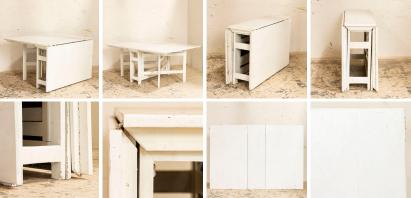

## Antique White Painted Gate Leg Drop Leaf Table from Sweden

Gate leg tables such as this were a traditional element in a Swedish country homes. Compact, this one stores at only 14.75" wide making it perfect to use as a console table behind a sofa, yet opens to be 66.75" when fully extended which allows for versatile dining and seating when needed. This pine table was crafted in the mid 1800's; the white painted finish is newer and shows typical distress around the edges and surface of the paint adding to the vintage appeal of this drop leaf table. This Swedish country table is being sold in as is, used condition how we found it in Europe. Please inquire if you have additional questions about this or other items.

Price: \$1,850.00Year/Circa: 1840-60Origin: SwedenColor: White

• Dimensions: 45.5w x 14.75d x 29.75

h

• Item #: 22425