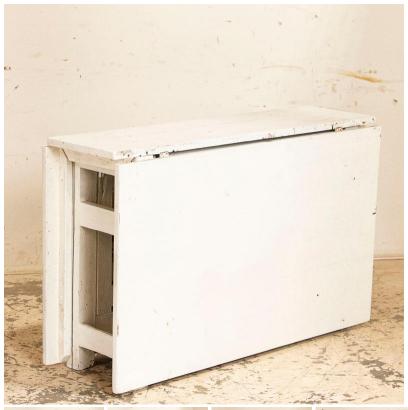

## Antique White Painted Gate Leg Drop Leaf Table from Sweden

Gate leg tables such as this were a traditional element in a Swedish country homes. Compact, this one stores at only 14.75" wide making it perfect to use as a console table behind a sofa, yet opens to be 66.75" when fully extended which allows for versatile dining and seating when needed. This pine table was crafted in the mid 1800's; the white painted finish is newer and shows typical distress around the edges and surface of the paint adding to the vintage appeal of this drop leaf table. This Swedish country table is being sold in as is, used condition how we found it in Europe. Please inquire if you have additional questions about this or other items.

Price: \$1,850.00Year/Circa: 1840-60Origin: SwedenColor: White

• Dimensions: 45.5w x 14.75d x 29.75

h

• Item #: 22425