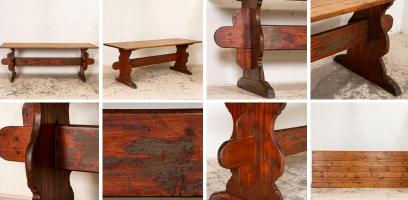

## Antique Swedish Pine Farm Table Trestle Table

Your eye is immediately drawn to the warm pine patina on this Swedish farm table, beautifully distressed from decades of use. Constructed of solid pine with a trestle base, the broad stretcher and wide platform feet give this table strength and stability as well as a rustic feel. The top is comprised of 7 planks of pine (showing some age separation while structurally strong). The base has a darker red finish and old, residual paint adding dimension to it. The legs, stretcher and top can be separated for easier transport. This sturdy and versatile table would make a great kitchen or dining table; it has been restored, waxed and is ready for use.

Price: \$2,450.00Year/Circa: 1800-40Origin: SwedenColor: Brown

Dimensions: 82.5w x 31.25d x 30.5h

Item #: 22387