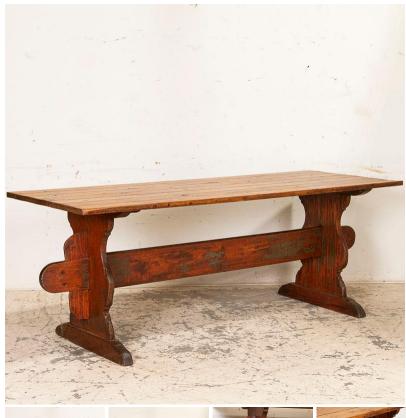

## Antique Swedish Pine Farm Table Trestle Table

Your eye is immediately drawn to the warm pine patina on this Swedish farm table, beautifully distressed from decades of use. Constructed of solid pine with a trestle base, the broad stretcher and wide platform feet give this table strength and stability as well as a rustic feel. The top is comprised of 7 planks of pine (showing some age separation while structurally strong). The base has a darker red finish and old, residual paint adding dimension to it. The legs, stretcher and top can be separated for easier transport. This sturdy and versatile table would make a great kitchen or dining table; it has been restored, waxed and is ready for use.

Price: \$2,450.00Year/Circa: 1800-40Origin: SwedenColor: Brown

Dimensions: 82.5w x 31.25d x 30.5h

Item #: 22387