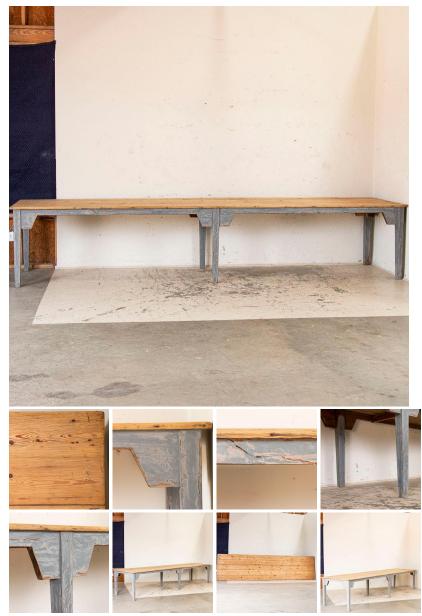

## Antique 13' Long Pine Farm Table With Gray Painted Base

The dramatic length of this original farm table is over 13', making it a wonderful and rare find. The pine top is made of 5 long planks. While its age is revealed through the distress, scrapes and marks typical from generations of use, the top has been sanded creating an invitation to sit and run ones fingers along its surface. The base still maintains its original bluish gray finish, also gracefully distressed over time. Age related separation of planks, wear, distress, nicks/chips, etc all add to its authentic vintage appeal and do not impact the function in any way. This table has been cleaned and restored so it is strong/stable and ready for use.

- Price: \$4,250.00
- Year/Circa: 1840
- Origin: Sweden
- Color: Gray
- Dimensions: 158w x 38d x 30.75h
- Item #: 22420