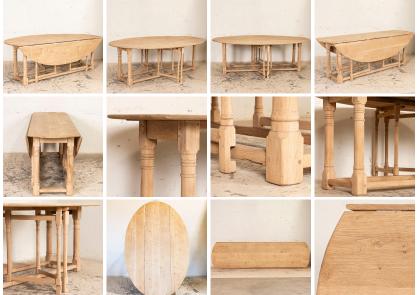

## Antique Oak Gateleg Wake Table from England

attractive oak gateleg table also known as a wake table. Easily seating 8-10 guests, the gate legs allow chairs to comfortably encircle the table. The oak has been sanded yet left unfinished, allowing the buyer to keep the raw natural oak or finish it as the buyer chooses. When closed, this becomes a console table at only 24" deep perfect to use behind a sofa or narrow space yet ideal to open when additional dining/seating is needed. This English oak gateleg table has been restored and is strong, stable and ready for use.

Beauty and function combine in this

Depth: Closed - 24.75 Open - 59

Price: \$4,250.00Year/Circa: 1920-40Origin: EnglandColor: Oak

Dimensions: 90.5w x 24.75d x 30h