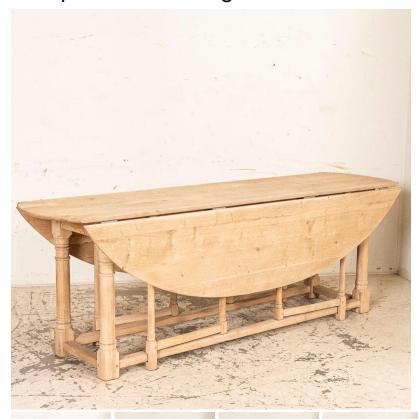

## Antique Oak Gateleg Wake Table from England

attractive oak gateleg table also known as a wake table. Easily seating 8-10 guests, the gate legs allow chairs to comfortably encircle the table. The oak has been sanded yet left unfinished, allowing the buyer to keep the raw natural oak or finish it as the buyer chooses. When closed, this becomes a console table at only 24" deep perfect to use behind a sofa or narrow space yet ideal to open when additional dining/seating is needed. This English oak gateleg table has been restored and is strong, stable and ready for use.

Beauty and function combine in this

Depth: Closed - 24.75 Open - 59

Price: \$4,250.00Year/Circa: 1920-40Origin: EnglandColor: Oak

Dimensions: 90.5w x 24.75d x 30h