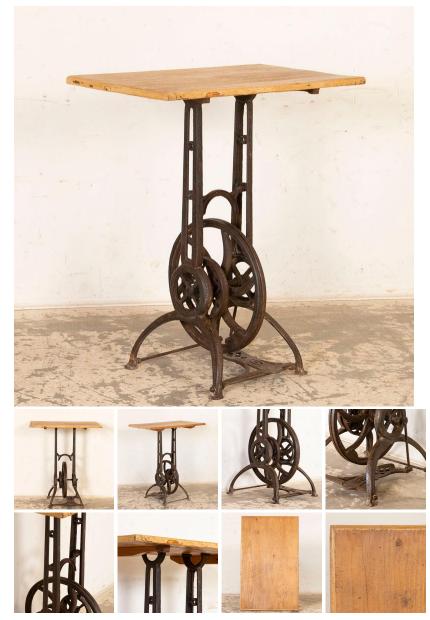

## Vintage Industrial Tall Side Table With Cast Iron Gear Base

The unique industrial appeal of this tall side table comes from the cast iron base which originally served as some type of gear. If one is tempted to put foot to the pedal, you will discover the wheel still turns easily. At 37" tall, this table will serve as a great display table as well thanks to the natural pine top which has been given a wax finish. This industrial table is strong, stable and ready for use.

- Price: \$685.00
- Year/Circa: 1920
- Origin: Hungary
- Color: Brown
- Dimensions: 31.5w x 19.25d x 37.25 h