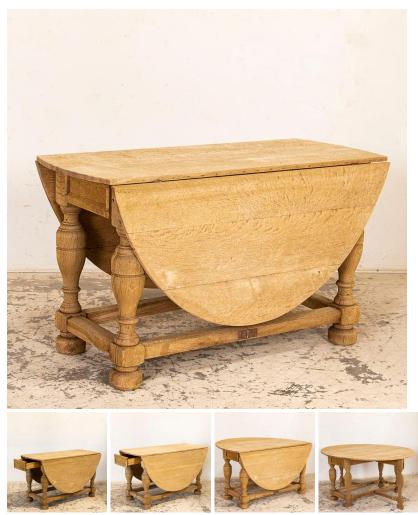

## Antique Natural Oak Gate Leg Table Console Table from Denmark

When seen in person, one is drawn to this table thanks to the light, natural oak left raw (but sanded) for a casual European country feel. While closed, this table is just over 4' long, creating a wonderful console table; the two leaves drop for a mere 23" depth. Notice in photos the latches that hold the legs in place while closed. Highly versatile as well as functional, this dining or kitchen table opens to 65.75" long with both leaves extended. This gate leg table is part of our "un-restored" collection and is being sold in "as is, used" original condition; how we discovered it in Europe. All nicks, marks, signs of wear are comensurate with age. You are welcome to contact us directly if you would like to learn more about this or other items, we will be happy to assist you further.

Closed Depth: 23" Closed Width/Length: 51.5"

- Price: \$2,650.00
- Year/Circa: 1890
- Origin: Denmark
- Color: Oak
- Dimensions: 65.75w x 51.5d x 30.5h
- Item #: 21821