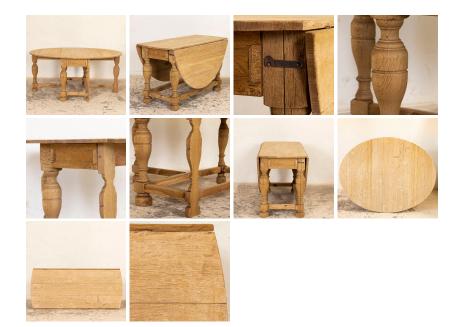

## Antique Natural Oak Gate Leg Table Console Table from Denmark

When seen in person, one is drawn to this table thanks to the light, natural oak left raw (but sanded) for a casual European country feel. While closed, this table is just over 4' long, creating a wonderful console table; the two leaves drop for a mere 23" depth. Notice in photos the latches that hold the legs in place while closed. Highly versatile as well as functional, this dining or kitchen table opens to 65.75" long with both leaves extended. This gate leg table is part of our "un-restored" collection and is being sold in "as is, used" original condition; how we discovered it in Europe. All nicks, marks, signs of wear are comensurate with age. You are welcome to contact us directly if you would like to learn more about this or other items, we will be happy to assist you further.

Closed Depth: 23" Closed Width/Length: 51.5"

- Price: \$2,650.00
- Year/Circa: 1890
- Origin: Denmark
- Color: Oak
- Dimensions: 65.75w x 51.5d x 30.5h
- Item #: 21821