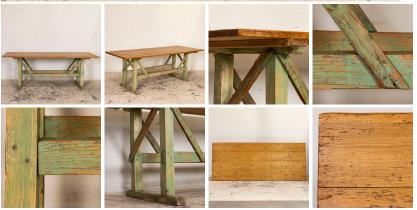

## Antique Pine Farm Table Work Table/Console from Sweden

This pine farm table provokes thoughts of comfort and ease of a family gathering around to eat, talk, and share their day together. The natural pine top reflects the generations that sat here in every nick, scratch, old worm holes, etc. The original green painted base creates a wonderful contrast to the natural pine top making this work table or console a special find. This table has been restored and waxed, so it strong/stable and ready for use.

Price: \$2,850.00Year/Circa: 1860-80Origin: SwedenColor: Green

• Dimensions: 84w x 34d x 30.5h

• Item #: 3276