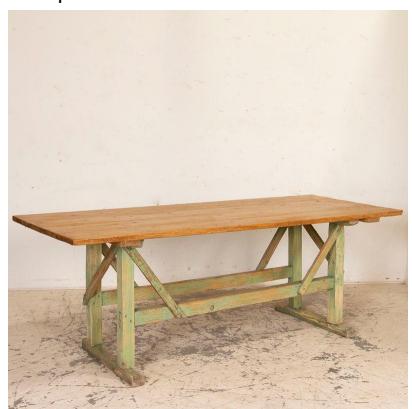

## Antique Pine Farm Table Work Table/Console from Sweden

This pine farm table provokes thoughts of comfort and ease of a family gathering around to eat, talk, and share their day together. The natural pine top reflects the generations that sat here in every nick, scratch, old worm holes, etc. The original green painted base creates a wonderful contrast to the natural pine top making this work table or console a special find. This table has been restored and waxed, so it strong/stable and ready for use.

Price: \$2,850.00Year/Circa: 1860-80Origin: SwedenColor: Green

• Dimensions: 84w x 34d x 30.5h

• Item #: 3276