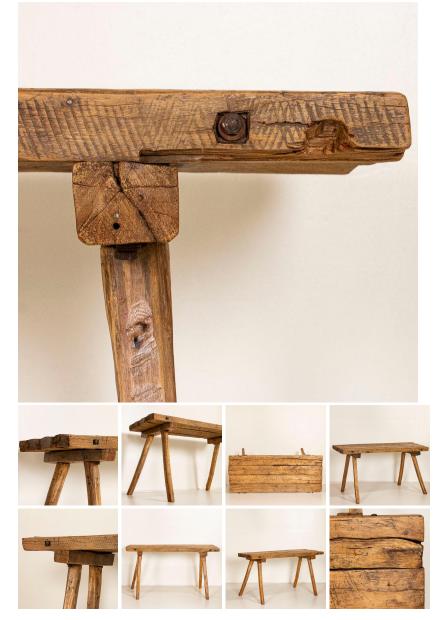

## Antique Rustic Slab Wood Console Table With Splay Legs

It is the rough hewn natural wood top that one findsintriguing in this rustic table. It originally served as a work table as seen in the heavy gouges and hash marks which distress the entire top. Even the cracks and age-related separation of the 4 planks of wood along with the natural veins and knots in the wood all add to the primitive appeal of this unique console table. Notice the iron bolts in the top and hand-hewn splay legs as well. The entire table has been restored and waxed so it is strong /stable and ready for use. Table top is 24" deep to the bolt, 28 3/4" deep at the splay legs/feet.