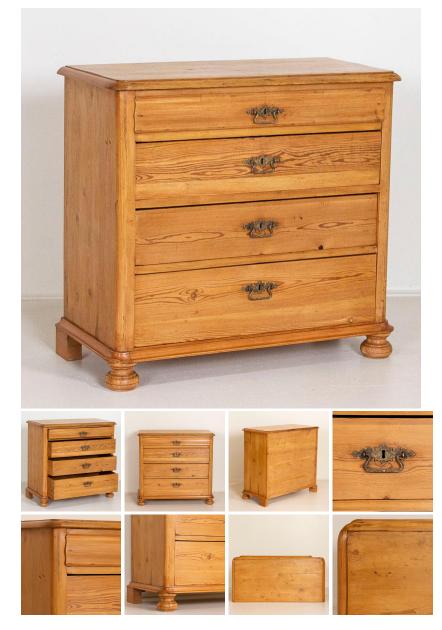

## Pine Chest of Drawers

The beauty of this Danish pine chest of drawers is the simplicity of the lines and the four graduated sized drawers. Notice the gentle curve to the slender top drawer, the center 2 drawers are the same size and all are balanced by the larger bottom drawer. The simple rounded edges along the sides were a traditional style element of the period. Any nicks, scratches, old stains are age related. This pine dresser is fully restored, functionally strong and the natural beauty of the wood is complimented by a wax finish.

- Price: \$1,250.00
- Year/Circa: 1880
- Origin: Denmark
- Color: Pine
- Dimensions: 38w x 18.25d x 35.5h
- Item #: 22349