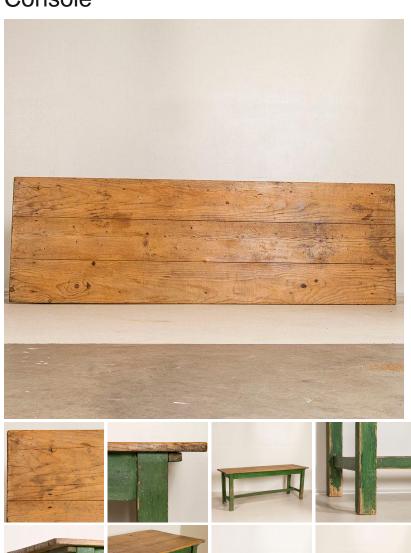

## Antique Original Green Painted Farm Trestle Table, Dining or Console

For those who search for a genuine Europen country farm table this 6 1/2' green painted harvest table is a fun find. The wonderful, age-distressed green paint of the trestle base is all original, and is complimented by the pine plank top that has aged to a deep patina only naturally achieved over a long period of time. The narrow depth was typical of kitchen and dining tables of the era, but may also be used as a console table today. The age related cracks, distress, stains and wear are consistent with a table from the 1800's, and simply add character and appeal to the dining table while not impacting its strength and stability. Note slight age related separation in the plank top. This long green farm table has been restored, cleaned and waxed.

Price: \$1,650.00Year/Circa: 1880Origin: HungaryColor: Green

Dimensions: 78.25w x 25d x 30h

• Item #: 32870