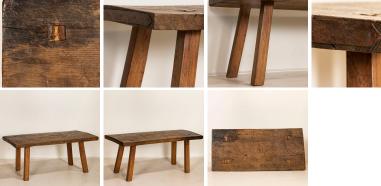

## Antique Primitive Slab Wood Coffee Table With Square Splay Legs

It is the very deep gouges, nicks and scrapes in this thick topped coffee table that fill it with character. Originally it served as a work table or possible in a butcher's shop as reflected in the level of distress. The slight warp to the 2" top, uneven edges and iron strip on one end (to secure old cracks) remind one that this was used for many generations. Once darker corner indicates the remains of an old oil spill, now simply adding to the character of this rustic coffee table. The splay legs were a traditional feature of the era, but at some point in it's long life it was cut down to an ideal coffee table height. The table has been restored and waxed, bringing out the dark patina of the wood. It is strong, stable and ready for use.

Price: \$650.00Year/Circa: 1900Origin: HungaryColor: Brown

Dimensions: 47.5w x 21.5d x 20h

Item #: 32720