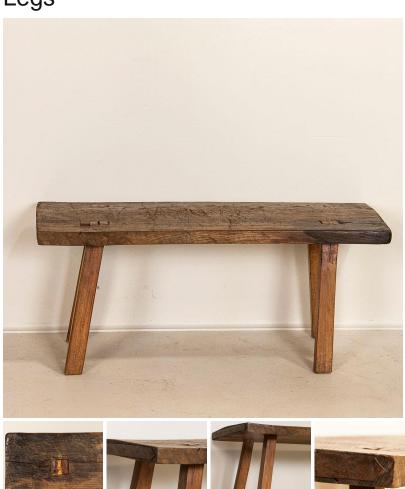

## Antique Primitive Slab Wood Coffee Table With Square Splay Legs

It is the very deep gouges, nicks and scrapes in this thick topped coffee table that fill it with character. Originally it served as a work table or possible in a butcher's shop as reflected in the level of distress. The slight warp to the 2" top, uneven edges and iron strip on one end (to secure old cracks) remind one that this was used for many generations. Once darker corner indicates the remains of an old oil spill, now simply adding to the character of this rustic coffee table. The splay legs were a traditional feature of the era, but at some point in it's long life it was cut down to an ideal coffee table height. The table has been restored and waxed, bringing out the dark patina of the wood. It is strong, stable and ready for use.

Price: \$650.00Year/Circa: 1900Origin: HungaryColor: Brown

Dimensions: 47.5w x 21.5d x 20h

Item #: 32720