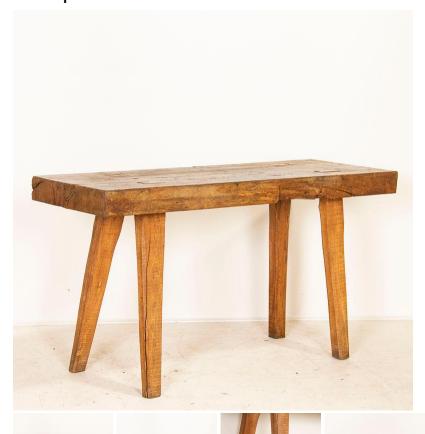

## Antique Rustic Thick Slab Wood Console Table

It is the thick, rough hewn natural wood top that one finds intriguing in this rustic console table. It originally served as a work table whether for carpenter or butcher resulting in the deep gouges, marks and distress of the top including a chuck out of the edge that simply add to its rich character. Notice at one point in generations of use someone added a piece of metal in the shape of an "S" to fortify the side. All four square splay legs are strong, yet still maintain their primitive appeal. This console table has been restored, waxed and is ready to be used and enjoyed daily.

Price: \$1,450.00Year/Circa: 1890-1920

Origin: HungaryColor: Pine

Dimensions: 59w x 22.75d x 33.5h

• Item #: 33050