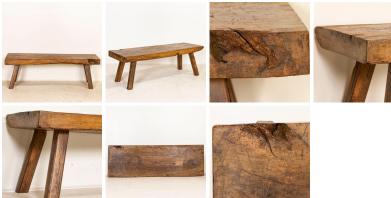

## Antique Rustic Slab Wood Coffee Table With Splay Legs

There is something organic and inviting in the thick wood top of this rustic peg leg coffee table that almost has a "live edge" feel. It is the years of use that have deepened its character, with a wonderful worn patina. Originally it served as a work table as noted in the extreme wear, distress, deep gouges, etc. Even the uneven edges and old cracks, dried wormholes and repair (notice the patch of lighter wood in the top) all add to its rich character. The squared off peg legs are strong, the entire table has been restored and waxed so it is ready for daily use.

Price: \$1,050.00Year/Circa: 1890-1920

Origin: HungaryColor: Pine

• Dimensions: 59.25w x 19.5d x 19h

• Item #: 33078