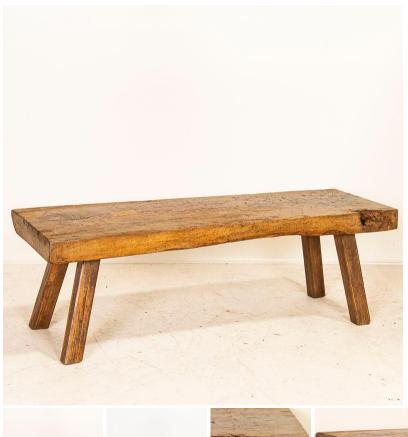

## Antique Rustic Slab Wood Coffee Table With Splay Legs

There is something organic and inviting in the thick wood top of this rustic peg leg coffee table that almost has a "live edge" feel. It is the years of use that have deepened its character, with a wonderful worn patina. Originally it served as a work table as noted in the extreme wear, distress, deep gouges, etc. Even the uneven edges and old cracks, dried wormholes and repair (notice the patch of lighter wood in the top) all add to its rich character. The squared off peg legs are strong, the entire table has been restored and waxed so it is ready for daily use.

Price: \$1,050.00Year/Circa: 1890-1920

Origin: HungaryColor: Pine

• Dimensions: 59.25w x 19.5d x 19h

• Item #: 33078