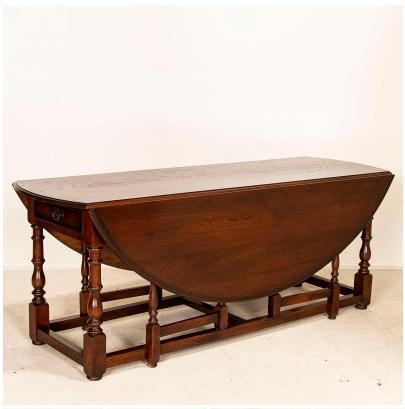

## Antique Gateleg Wake Drop Leaf Table With Drawers from England

This attractive gateleg dining table is also known as an English wake table with drop leaves. Notice the deep patina of the dark oak, aged and naturally distressed over generations of use and the 2 narrow drawers, one on each end of the table. The large oval shaped top has 2 drop leaves, so when closed it serves as a 28" deep console table. Please examine the close up photos to appreciate the richness of the wood; the old scratches, nicks and marks mix with the wood grain adding depth of character. When fully opened, the attractive turned legs showcase the large table that will allow 8-10 guests to sit comfortably. This oak wake table has been restored, is strong/stable and ready for use.

Price: \$2,850.00Year/Circa: 1940-60Origin: EnglandColor: Oak

• Dimensions: 78.25w x 67.25d x 29.75

h