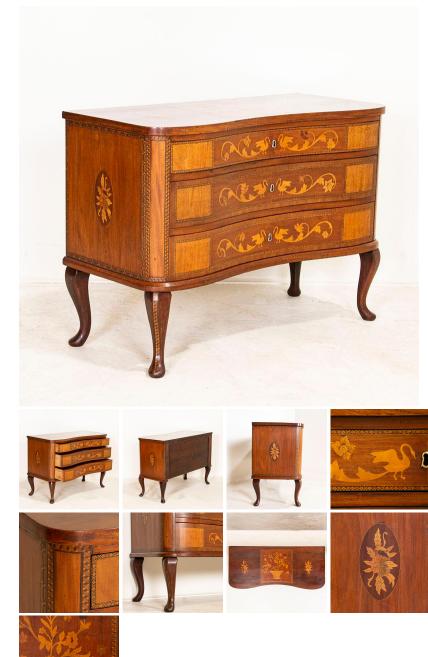

## Antique Marquetry Inlaid Chest of Serpentine Drawers, Denmark

Elegant inlay of flowers, swans and detailed marquetry are the highlights of this refined chest of 3 drawers. The curved serpentine front and cabriolet legs add to the romantic appeal as well. Please examine close up photos to appreciate the incredible detail of the marquetry. This chest of drawers has been restored and is ready to use. Any scratches, nicks or minor missing pieces are age related and do not detract from the beauty nor function of the chest.

- Price: \$3,825.00
- Year/Circa: 1890-1910
- Origin: Denmark
- Color: Mahogany
- Dimensions: 42.5w x 20.5d x 32.75h
- Item #: 13103