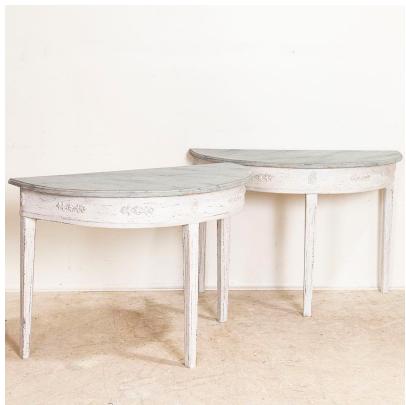

## Pair, Antique Gustavian Gray Painted Demi Lune Side Tables With Faux Blue Painted Marble Top, Sweden

This lovely pair of antique demi lune tables are from Sweden, circa early 1800's. Note the perfectly tapered/fluted legs and lovely skirt with applied carved details adding a romantic touch. Both these side tables are finished with a (newer) light gray paint and soft blue painted faux marble top (a traditional element) all slightly distressed which provides the perfect compliment to their Swedish styling. This beautiful pair of demi-lune tables have been restored and are ready to be placed and enjoyed.

Price: \$4,850.00Year/Circa: 1820-40Origin: SwedenColor: Gray

• Dimensions: 43w x 21.75d x 29.5h

Item #: 22803