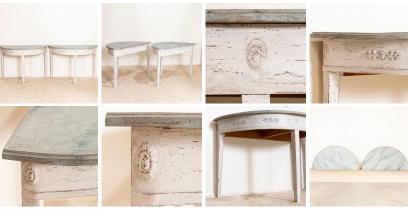

## Pair, Antique Gustavian Gray Painted Demi Lune Side Tables With Faux Blue Painted Marble Top, Sweden

This lovely pair of antique demi lune tables are from Sweden, circa early 1800's. Note the perfectly tapered/fluted legs and lovely skirt with applied carved details adding a romantic touch. Both these side tables are finished with a (newer) light gray paint and soft blue painted faux marble top (a traditional element) all slightly distressed which provides the perfect compliment to their Swedish styling. This beautiful pair of demi-lune tables have been restored and are ready to be placed and enjoyed.

Price: \$4,850.00Year/Circa: 1820-40Origin: SwedenColor: Gray

• Dimensions: 43w x 21.75d x 29.5h

Item #: 22803