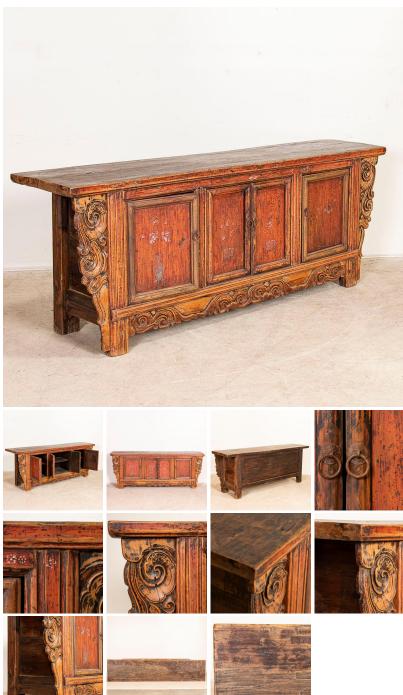

## Original Red Painted Antique Long Console Sideboard from China

The elaborate carving on this remarkable long narrow console creates drama, while the top has been left raw adding a warm organic feel. The original red paint has gently faded over generations, creating a soft finish with faint remains of white flowers on the paneled doors. At just under under 7' long and only 18" deep, this is an ideal console or sofa table. Please examine close up photos to appreciate the inviting worn finish of the top, detailed carving and soft red painted finish. This console has been restored, is strong, stable and ready to be placed and enjoyed.

- Price: \$3,850.00
- Year/Circa: 1820-40
- Origin: China
- Color: Red
- Dimensions: 80.5w x 18d x 30h
- Item #: 109