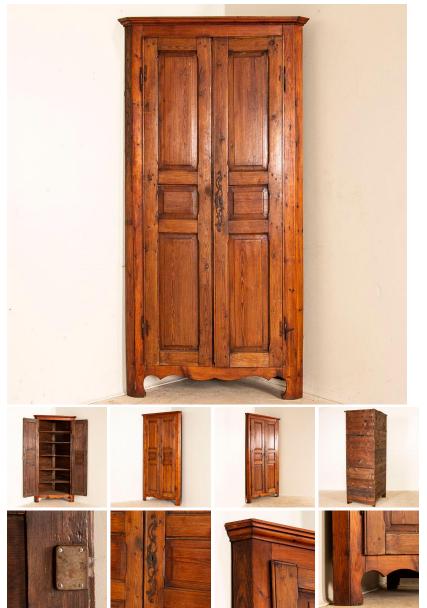

## Antique Dark Pine Corner Cabinet from France

There is a refined beauty one finds in French antiques, often due to the richness of the wood. This narrow French corner cabinet is a perfect example with a dark patina pine wood and simple paneled doors. The size allows it to be used in a variety of rooms, whether in a guest room, as a small kitchen or office cabinet or even in a bathroom to store guest towels and possibly French milled soaps. Note lovely escutcheon and wood pegs used instead of nails. This corner cabinet is sold as is, in original used condition. Age-related separation of planks, some scratches, knicks and old repairs are seen in photos (note photo of back and interior), shelves are each made of at least 3 separate pieces of wood planks.

Price: \$2,250.00Year/Circa: 1840-60Origin: France

Color: Brown

Dimensions: 45w x 21d x 88h

Item #: 16174