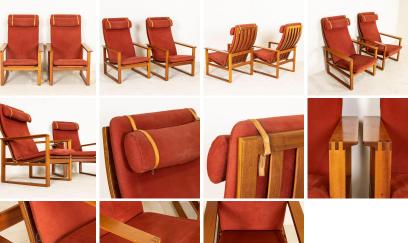

## Vintage Mid Century Pair of Borge Mogensen High-Backed Red Sled Chairs

Seat Height: 15"

Pair of Borge Mogensen high-backed red Sled Chairs. Solid mahogany, adjustable seat and back with loose cushions upholstered in original alcantara, core leather straps. These were designed in 1956 and manufactured by Fredericia Furniture, model 2254. This pair is sold in used condition; age related signs of wear include cover with stains/discoloration, wear marks, dry leather, scratches, etc. Borge Mogensen was a Danish designer, 1914-1972.

Price: \$3,850.00Year/Circa: 1960Origin: DenmarkColor: Red

Dimensions: 26w x 32d x 37.5h

• Item #: 23471