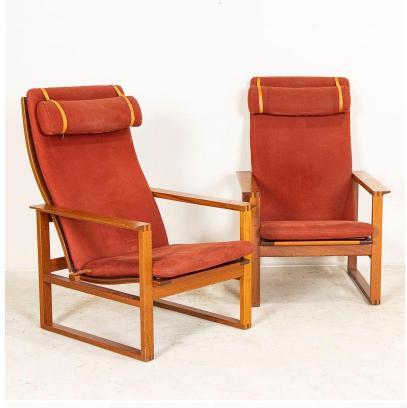

## Vintage Mid Century Pair of Borge Mogensen High-Backed Red Sled Chairs

Seat Height: 15"

Pair of Borge Mogensen high-backed red Sled Chairs. Solid mahogany, adjustable seat and back with loose cushions upholstered in original alcantara, core leather straps. These were designed in 1956 and manufactured by Fredericia Furniture, model 2254. This pair is sold in used condition; age related signs of wear include cover with stains/discoloration, wear marks, dry leather, scratches, etc. Borge Mogensen was a Danish designer, 1914-1972.

Price: \$3,850.00Year/Circa: 1960Origin: DenmarkColor: Red

Dimensions: 26w x 32d x 37.5h

• Item #: 23471