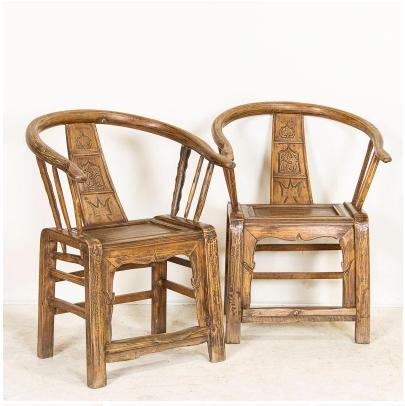

## Early 19th Century Antique Pair of Carved Arm Chairs from China

crafted in the early to mid 1800's in China. The majority of the original finish has been worn away through generations of use, leaving a soft, smooth organic feel to the chairs. Note the traditional curved and carved elements of the top, arms and base in addition to the figural carvings decorating the backs. Restored, strong and stable, these chairs are ready to be placed in your home. Any knicks, scratches, distress are commensurate with age and do not detract from the function of this pair. Seat height 20".

This attractive pair of arm chairs were

\*\* In light of current affairs and fluctuating fuel prices shipping quotes and timelines are estimates only. Buyer is required to notify us upon purchase if there are interior or exterior stairs, steps, or freight elevators necessary to complete delivery. Firm shipping costs will be provided upon confirmation of delivery information. \*\*

Origin: ChinaColor: Brown

Dimensions: 28w x 21.5d x 36h

Item #: 138