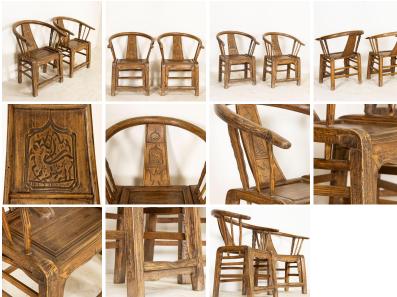

## Early 19th Century Antique Pair of Carved Arm Chairs from China

crafted in the early to mid 1800's in China. The majority of the original finish has been worn away through generations of use, leaving a soft, smooth organic feel to the chairs. Note the traditional curved and carved elements of the top, arms and base in addition to the figural carvings decorating the backs. Restored, strong and stable, these chairs are ready to be placed in your home. Any knicks, scratches, distress are commensurate with age and do not detract from the function of this pair. Seat height 20".

This attractive pair of arm chairs were

\*\* In light of current affairs and fluctuating fuel prices shipping quotes and timelines are estimates only. Buyer is required to notify us upon purchase if there are interior or exterior stairs, steps, or freight elevators necessary to complete delivery. Firm shipping costs will be provided upon confirmation of delivery information. \*\*

Origin: ChinaColor: Brown

Dimensions: 28w x 21.5d x 36h

Item #: 138