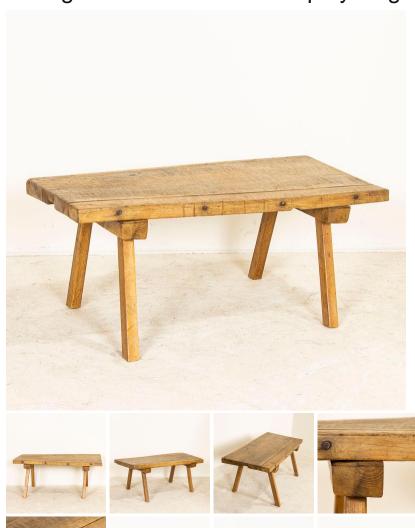

## Vintage Rustic Slab Wood Splay Peg Leg Coffee Table

The thick slab top draws one to this rustic coffee table due to the heavy distress seen in every scratch, crack and gouge that came from years of constant use( likely in a butcher's shop). Note the rich patina to the wood in the close up photos. There is a slight bow to the top with the peg legs positioned to balance it, all lending a slightly quirky, authentic vintage vibe to this coffee table. This rustic splay leg coffee table has been restored, lightly sanded, and waxed so it is strong, stable and ready for use.

Price: \$1,250.00Year/Circa: 1890Origin: HungaryColor: Brown

Dimensions: 47.5w x 23d x 20h

Item #: 50261