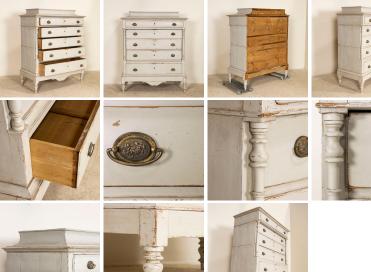

## Mid 19th Century Antique High Boy Large Chest of 5 Drawers Painted Gray

The turned side columns and gentle crown add a refined touch against the clean lines of the simple Danish styling on this pine chest of five drawers. Notice how the top drawer sits forward of the lower four and is accented by long side turned columns. This piece has been professionally restored and given a light wax finish, all drawers function. While this highboy was crafted around 1830, it was given a "newer" dove gray painted finish aproximately 50 years ago, now lightly distressed revealing the natural pine wood below. The case is made in 2 sections which rest upon a lower base frame and feet (3 sections in total), and all of the drawers run smoothly. This wonderful highboy chest of drawers is sturdy and ready to be used and enjoyed. Any nicks, scratches, dings or signs of wear are commensurate with age and do not detract from the beauty nor function of this exceptional large chest of drawers.

Price: \$3,450.00 Year/Circa: 1830-60 Origin: Denmark

Color: Gray

Dimensions: 50w x 25d x 61h

Item #: 160