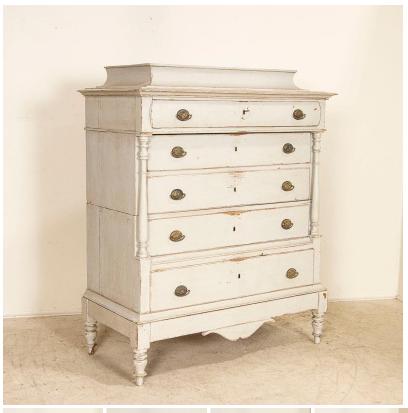

## Mid 19th Century Antique High Boy Large Chest of 5 Drawers Painted Gray

The turned side columns and gentle crown add a refined touch against the clean lines of the simple Danish styling on this pine chest of five drawers. Notice how the top drawer sits forward of the lower four and is accented by long side turned columns. This piece has been professionally restored and given a light wax finish, all drawers function. While this highboy was crafted around 1830, it was given a "newer" dove gray painted finish aproximately 50 years ago, now lightly distressed revealing the natural pine wood below. The case is made in 2 sections which rest upon a lower base frame and feet (3 sections in total), and all of the drawers run smoothly. This wonderful highboy chest of drawers is sturdy and ready to be used and enjoyed. Any nicks, scratches, dings or signs of wear are commensurate with age and do not detract from the beauty nor function of this exceptional large chest of drawers.

Price: \$3,450.00 Year/Circa: 1830-60 Origin: Denmark

Color: Gray

Dimensions: 50w x 25d x 61h

Item #: 160