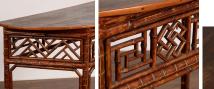

## Antique Faux Bamboo Side Table, England circa 1890

田〇江

Lovely faux bamboo side table with intricately designed skirt which creates visual intrigue. Demi-lune, half circle shape with rich patina.

Solid, stable condition. Any scratches, cracks, dings, or age related separation (see close up of top) are reflective of age and do not detract from the beauty nor function of this English accent table. Please refer to professional photos for clear understanding of color, condition and details; photo lighting, individual monitor display and home lighting may all impact how item is viewed.