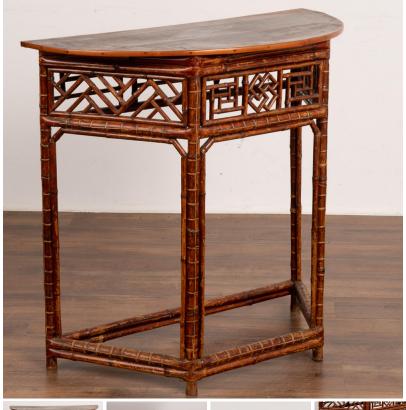

## Antique Faux Bamboo Side Table, England circa 1890

田〇江

Lovely faux bamboo side table with intricately designed skirt which creates visual intrigue. Demi-lune, half circle shape with rich patina.

Solid, stable condition. Any scratches, cracks, dings, or age related separation (see close up of top) are reflective of age and do not detract from the beauty nor function of this English accent table. Please refer to professional photos for clear understanding of color, condition and details; photo lighting, individual monitor display and home lighting may all impact how item is viewed.

Price: \$2,450.00Year/Circa: 1890Origin: EnglandColor: Brown

Dimensions: 35.75w x 17.75d x 33.75

h

Item #: A-13