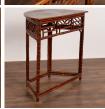

## Antique Faux Bamboo Side Table, England circa 1890

田〇江

Lovely faux bamboo side table with intricately designed skirt which creates visual intrigue. Demi-lune, half circle shape with rich patina.

Solid, stable condition. Any scratches, cracks, dings, or age related separation (see close up of top) are reflective of age and do not detract from the beauty nor function of this English accent table. Please refer to professional photos for clear understanding of color, condition and details; photo lighting, individual monitor display and home lighting may all impact how item is viewed.

Price: \$2,450.00Year/Circa: 1890Origin: EnglandColor: Brown

Dimensions: 35.75w x 17.75d x 33.75

h

Item #: A-13