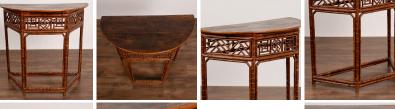

## Antique Faux Bamboo Side Table, England circa 1890

田〇江

Lovely faux bamboo side table with intricately designed skirt which creates visual intrigue. Demi-lune, half circle shape with rich patina.

Solid, stable condition. Any scratches, cracks, dings, or age related separation (see close up of top) are reflective of age and do not detract from the beauty nor function of this English accent table. Please refer to professional photos for clear understanding of color, condition and details; photo lighting, individual monitor display and home lighting may all impact how item is viewed.

Price: \$2,450.00Year/Circa: 1890Origin: EnglandColor: Brown

Dimensions: 35.75w x 17.75d x 33.75

h

Item #: A-13