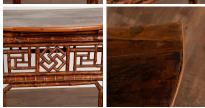

## Antique Faux Bamboo Side Table, England circa 1890

田〇江

Lovely faux bamboo side table with intricately designed skirt which creates visual intrigue. Demi-lune, half circle shape with rich patina.

Solid, stable condition. Any scratches, cracks, dings, or age related separation (see close up of top) are reflective of age and do not detract from the beauty nor function of this English accent table. Please refer to professional photos for clear understanding of color, condition and details; photo lighting, individual monitor display and home lighting may all impact how item is viewed.