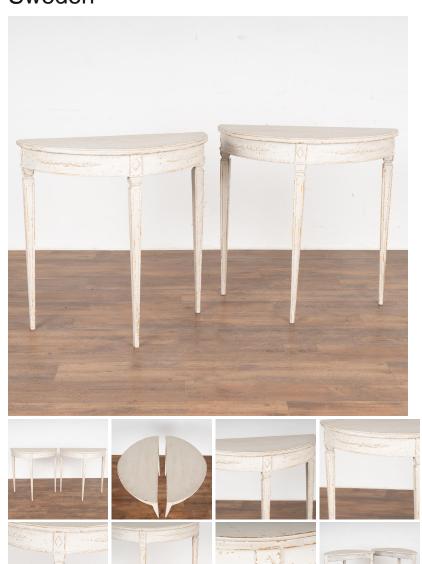

## Pair, New White Painted Gustavian Demi Lune Side Tables from Sweden

Pair, Gustavian style demi-lune side tables or consoles.

Gently tapered long fluted legs topped by diamond medallion with decorative applied carving along skirt.

Newer professionally applied layered white painted finish, slightly distressed to fit the gustavian look of these lovely tables. Strong and stable. Any signs of wear simply add to the vintage look of this pair of gustavian reproduction tables.