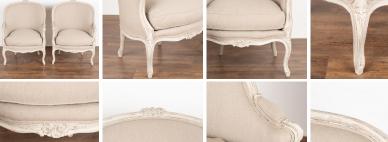

## Pair, Gustavian White Painted Arm Chairs, Sweden circa 1880

Pair, attractive Swedish country Gustavian arm chairs with gently curved barrel back and carved flowers adorning the back and skirt.

Newer, professionally applied layered white painted finish has been lightly distressed, adding to the grace of these lovely side chairs.

Restored, stable ready for use. Any signs of wear including nicks, dings, scratches, old repairs along curved frame and worn patina are a reflection of generations of use and do not impact the function nor beauty of this pair.

Simple linen upholstery on back, seat (removeable) and arms.

Please refer to professional photos for clear understanding of color, condition and details; photo lighting, individual monitor display and home lighting may all impact how item is viewed.