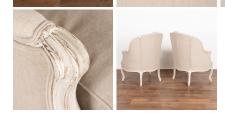

## Pair, Gustavian White Painted Arm Chairs, Sweden circa 1880

Pair, attractive Swedish country Gustavian arm chairs with gently curved barrel back and carved flowers adorning the back and skirt.

Newer, professionally applied layered white painted finish has been lightly distressed, adding to the grace of these lovely side chairs.

Restored, stable ready for use. Any signs of wear including nicks, dings, scratches, old repairs along curved frame and worn patina are a reflection of generations of use and do not impact the function nor beauty of this pair.

Simple linen upholstery on back, seat (removeable) and arms.

Please refer to professional photos for clear understanding of color, condition and details; photo lighting, individual monitor display and home lighting may all impact how item is viewed.