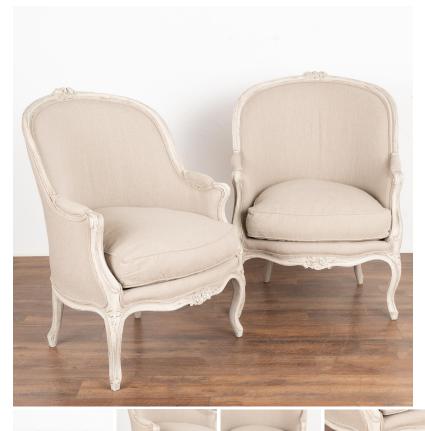

## Pair, Gustavian White Painted Arm Chairs, Sweden circa 1880

Pair, attractive Swedish country Gustavian arm chairs with gently curved barrel back and carved flowers adorning the back and skirt.

Newer, professionally applied layered white painted finish has been lightly distressed, adding to the grace of these lovely side chairs.

Restored, stable ready for use. Any signs of wear including nicks, dings, scratches, old repairs along curved frame and worn patina are a reflection of generations of use and do not impact the function nor beauty of this pair.

Simple linen upholstery on back, seat (removeable) and arms.

Please refer to professional photos for clear understanding of color, condition and details; photo lighting, individual monitor display and home lighting may all impact how item is viewed.