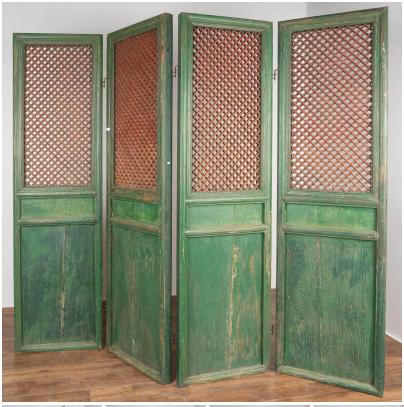

## Green Painted Chinese Folding Screen Room Divider, circa 1840-60

A set of four large carved elm wood interior folding screen panels that still maintain their original green painted finish, topped by traditional Chinese fretwork design left in contrasting natural wood with faint, residual red paint.

Each of the four of large panels captures one's attention with the mesmerizing carved fretwork that allows light to pass through this room divider.

Solid, stable and all hinges in place. Any scratches, cracks, dings, or age related separation are reflective of age and do not detract from the beauty nor function of this four panel green folding screen.

Each screen is 26.25"wide

Gap between screens when hinged approx. 1.25"

Please refer to professional photos for clear understanding of color, condition and details; photo lighting, individual monitor display and home lighting may all impact how item is viewed.

Price: \$3,150.00Year/Circa: 1840-60

Origin: ChinaColor: Green

Dimensions: 105w x 2.5d x 94.5h

Item #: 24993