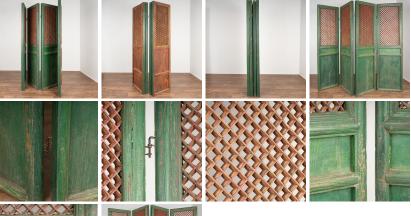

Each of the four of large panels captures one's attention with the mesmerizing carved fretwork that allows light to pass through this room divider.

Solid, stable and all hinges in place. Any scratches, cracks, dings, or age related separation are reflective of age and do not detract from the beauty nor function of this four panel green folding screen.

Each screen is 26.25"wide

Gap between screens when hinged approx. 1.25"

Please refer to professional photos for clear understanding of color, condition and details; photo lighting, individual monitor display and home lighting may all impact how item is viewed.