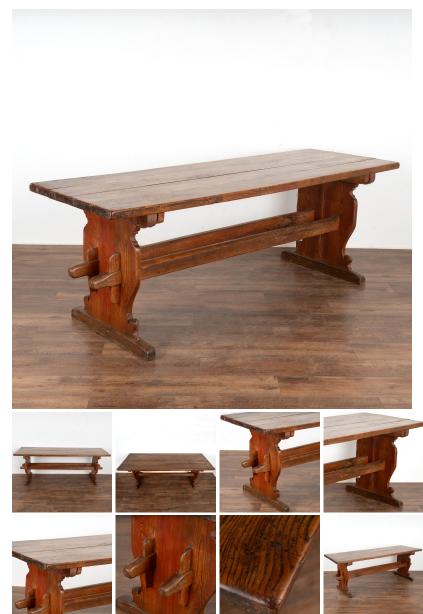

## Farm Dining Kitchen Table With Trestle Base, Denmark circa 1820-40

This old farm table is loaded with aged patina and warmth that come from generations of use.

As seen in photos, the rich brown has touches of red around the side legs /stretchers.

Restored, strong and stable, this 7' table is ready to be used and enjoyed.

The nicks, cracks, distress, stains and age related separation of wood(see top and sides) simply add to the authentic vintage charm of this original trestle base dining or kitchen table.