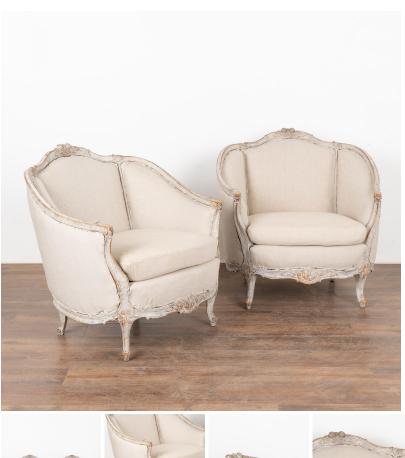

## Pair, White Painted Swedish Gustavian Linen Arm Chairs circa 1900-20

This pair of Swedish arm chairs have a gently curved barrel back, cabriolet legs and decorative carving embellish the skirt which all add to the graceful appeal of each. The newer professionally applied white layered painted finish has been gently distressed fitting the age and romantic appeal of these lovely arm chairs. Wood frame is restored, strong/stable. Signs of wear including nicks, dings, scratches and age-related separation are a reflection of age and do not impact the function nor beauty of this pair.

Simple linen upholstery on back and seat with deconstructed look and feel; staples and stitched seams visible throughout. Can easily be re-upholstered at discretion of buyer. Staining is visible around edge one seat cushion.

Please refer to professional photos for clear understanding of color, condition and details; photo lighting, individual monitor display and home lighting may all impact how item is viewed.

Seat Height: 17.5"

Price: \$3,250.00Year/Circa: 1900-20Origin: Sweden

• Color: White

• Dimensions: 33.25w x 30.75d x 32.5

h

• Item #: 25087A