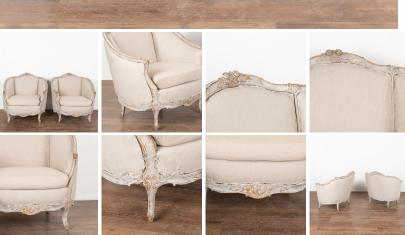

## Pair, White Painted Swedish Gustavian Linen Arm Chairs circa 1900-20

This pair of Swedish arm chairs have a gently curved barrel back, cabriolet legs and decorative carving embellish the skirt which all add to the graceful appeal of each. The newer professionally applied white layered painted finish has been gently distressed fitting the age and romantic appeal of these lovely arm chairs. Wood frame is restored, strong/stable. Signs of wear including nicks, dings, scratches and age-related separation are a reflection of age and do not impact the function nor beauty of this pair.

Simple linen upholstery on back and seat with deconstructed look and feel; staples and stitched seams visible throughout. Can easily be re-upholstered at discretion of buyer. Staining is visible around edge one seat cushion.

Please refer to professional photos for clear understanding of color, condition and details; photo lighting, individual monitor display and home lighting may all impact how item is viewed.

Seat Height: 17.5"