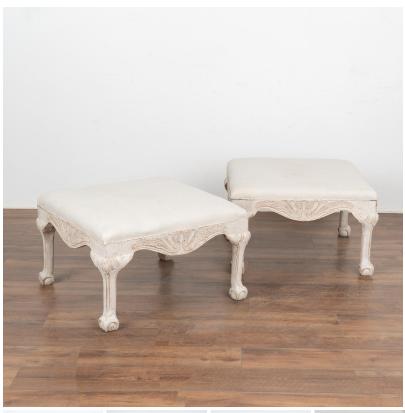

## Pair of Large Square Gustavian White Painted Stools, Sweden circa 1900's

This lovely pair of Gustavian style Swedish stools are a special find due to their large size and square shape. They each rest on carved legs with ball and claw feet while intricate carving along the skirt also adds an elegant touch to the pair.

Restored, solid/stable and ready to be enjoyed. Later professionally painted in layered shades of white all lightly distressed to fit the age and grace of this exceptional pair of stools. Seats in simple linen fabric with visible staples around. Any scratches, cracks, dings, or age related separation are reflective of age and do not detract from the beauty nor function of this beautiful pair.

Price: \$3,650.00Year/Circa: 1900Origin: SwedenColor: White

• Dimensions: 28w x 28d x 17h

Item #: 25165