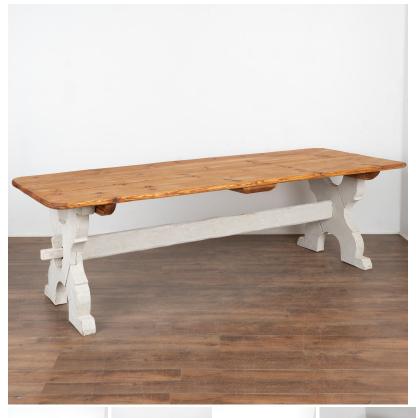

## White Painted Pine Farm Table, Denmark circa 1840-60

This old pine farm table is loaded with aged patina and warmth that come from generations of use.

The strong "X" stretcher base has been professionally painted white, creating a fresh contrast to the natural pine top. Restored, strong and stable, this dining table is over 8' long and is ready to be used and enjoyed.

The nicks, cracks, distress, stains and age related separation of wood(see photos of top in particular) simply add to the authentic vintage charm of this original trestle base dining or kitchen table. Please refer to professional photos for clear understanding of color, condition and details; photo lighting, individual monitor display and home lighting may all impact how item is viewed.