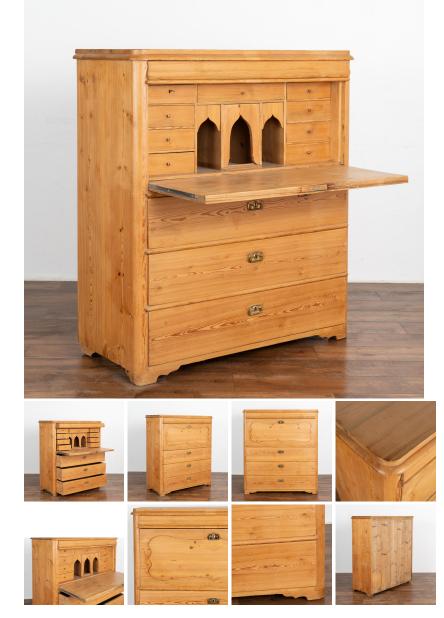

## Pine Secretary Bureau Desk from Sweden, circa 1880

This drop front secretary is charming in every way, with a soft, satin wax finish that compliments the warm patina of the pine and Swedish country styling. The interior drawers and cubbies create an inviting interior work space. Three functioning traditional longer drawers below the drop front have brass pulls. Restored, this pine Swedish bureau is ready to be used and enjoyed. One key is included. Open Depth: 34" Any scratches, cracks, dings, or age

related separation are reflective of age and do not detract from the beauty nor function of this lovely pine secretary.

Please refer to professional photos for clear understanding of color, condition and details; photo lighting, individual monitor display and home lighting may all impact how item is viewed.