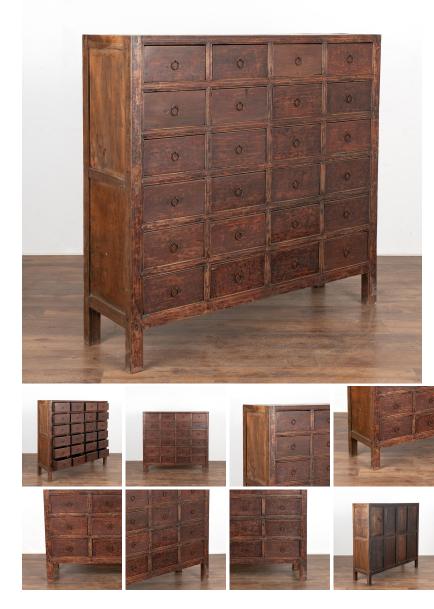

## Chinese Apothecary Chest of 24 Drawers, circa 1820-40

There is something visually mesmerizing about an old apothecary and this unique Chinese cabinet from the 1800's is no exception.

The old brown painted finish has slight red undertones and is accentuated by a hand buffed finish, leaving a warm organic feel to this apothecary.

Each of the 24 drawers has a functioning pull, and they all function.

Interior drawer dimensions are:10.5" w X 12"d X 4.5"h

Restored, this apothecary console is ready to be used and enjoyed.

Any scratches, cracks, dings, or age related separation are reflective of age and do not detract from the beauty nor function of this special cabinet.

- Price: \$3,850.00
- Year/Circa: 1820-40
- Origin: China
- Color: Brown
- Dimensions: 55.25w x 15.5d x 52.5h
- Item #: 16864