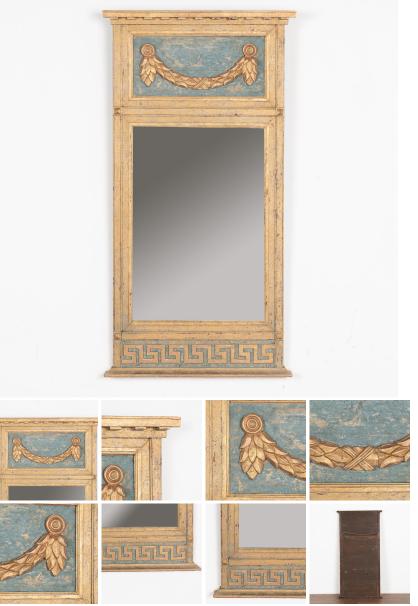

## Gold and Blue Painted Trumeau Mirror, Sweden circa 1860-80

Lovely trumeau mirror with upper applied carved swag and lower Greek key pattern. At 3.5' tall, its size allows it to be displayed in a wide variety of spaces.

Restored, later professionally painted in layered shades of muted gold and blue (with faint touches of red and white undertones) all lightly distressed revealing the natural oak below to fit the age and grace of this attractive mirror.