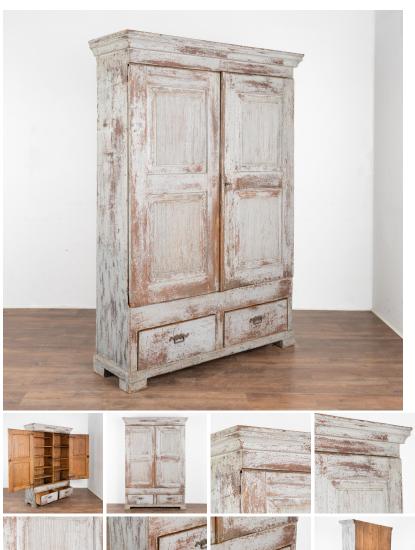

## Blue Painted Armoire Cabinet from Sweden, circa 1820

Original blue painted Gustavian armoire or large cupboard from Sweden, early 1800's. Two cabinet doors with fluted carved panel doors over two functioning drawers, stands over 6.5' tall.

The original blue hand-painted finish has been gently distressed/worn off revealing underlayers of other paint and natural pine below. The overall color impression is pale blue with gray undertones.

Restored, strong, stable and ready for use. All nicks, cracks, scratches and age related separation are reflective of generations of use and do not impact function.