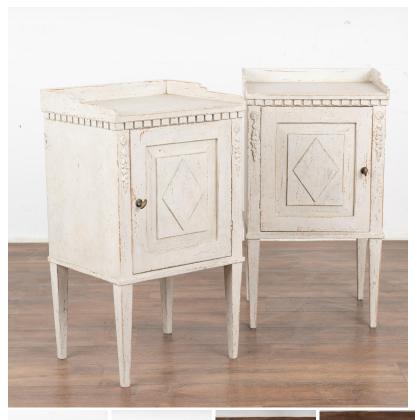

## Pair of Small White Swedish Cabinets Nightstands, circa 1860-80

OTHER LITTE

Pair, small Swedish country Gustavian white painted nightstands or side tables standing on tapered legs.

Applied floral carving accents the front along with dentil molding and diamond on panel door which opens with brass knob. Professionally applied custom white painted finish is gently distressed to fit the age and grace of this charming pair of accent tables.

Restored, strong and stable. Any old nicks, scratches, cracks, signs of wear are reflective of generations of use and do not detract from the beauty nor function of this delightful pair of nightstands.