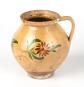

## Original Hand Painted Earthenware Pottery with Handle, circa 1900's

Original hand painted earthenware pottery with handle. Light ochre background with floral and leaf design.

Sold in original vintage used condition. Any chips, cracks, distress to paint or pottery is reflective of age and use. Solid condition.

Price: \$315.00Year/Circa: 1900'sOrigin: HungaryColor: Yellow

• Dimensions: 10.5w x 7.5d x 10.5h

Item #: 7P