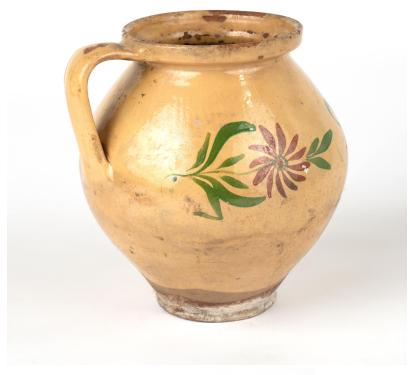

## Original Hand Painted Earthenware Pottery with Handle, circa 1900's

Original hand painted earthenware pottery with handle. Light ochre background with floral and leaf design.

Sold in original vintage used condition. Any chips, cracks, distress to paint or pottery is reflective of age and use. Solid condition.

Price: \$315.00Year/Circa: 1900'sOrigin: HungaryColor: Yellow

• Dimensions: 10.5w x 7.5d x 10.5h

Item #: 7P