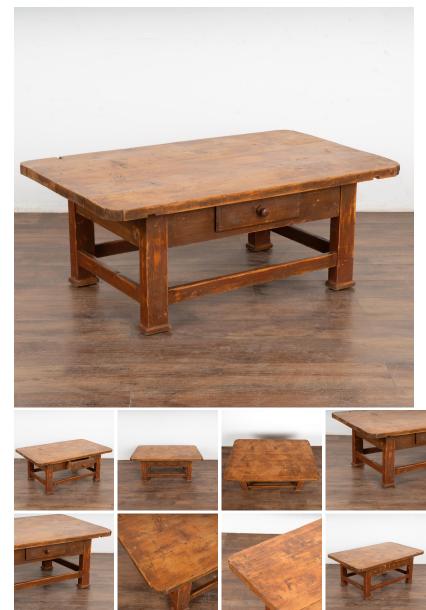

## Farmhouse Coffee Table With Drawer, Hungary circa 1890

Farmhouse charm meets modern functionality in this pine coffee table from Europe. The original brown/brick paint has been distressed and worn down to reveal the natural pine below.

Every nick, scratch and gouge add to the character and appeal of this vintage table. This coffee table has been restored and waxed, it is strong and stable, the drawer functions and provides easy storage. All scratches, cracks, dings, old knots and age related separation are reflective of age /use and do not detract from the beauty nor function of this coffee table.