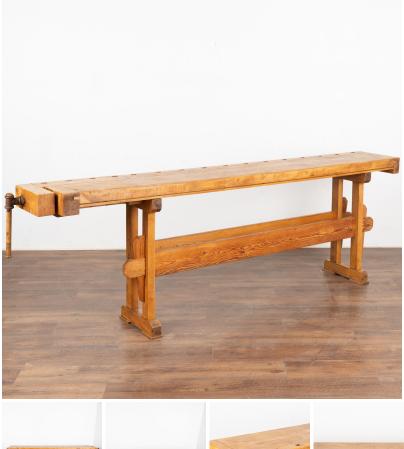

## Vintage Narrow Carpenters Workbench Console Table, Denmark circa 1920-40

It is the years of constant use revealed in every ding and scratch that enrich the character of this carpenters' workbench from Denmark.

Please examine the close up photos to appreciate the patina, joints and old hardware.

It has one vice with wood handle and a long narrow 8' top filled with gouges and cracks.

Workbenches such as this are often used as console or sofa tables today.

This vintage carpenter's workbench has been cleaned and waxed, is strong, stable and ready to use. The age-related wear such as gouges, scratches, stains and distress all reflect the generations of use that it received and add to the character of this console table.

- Price: \$2,450.00
- Year/Circa: 1920-40
- Origin: Denmark
- Color: Brown
- Dimensions: 98w x 14.5d x 32.25h
- Item #: 25313