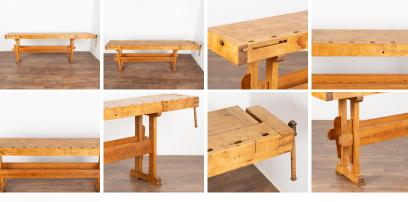

Please examine the close up photos to appreciate the patina, joints and old hardware.

It has one vice with wood handle and a long narrow 8' top filled with gouges and cracks.

Workbenches such as this are often used as console or sofa tables today.

This vintage carpenter's workbench has been cleaned and waxed, is strong, stable and ready to use. The age-related wear such as gouges, scratches, stains and distress all reflect the generations of use that it received and add to the character of this console table.