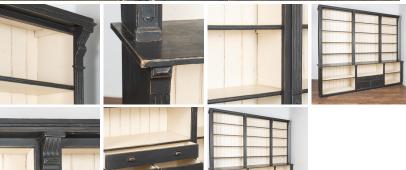

## Large Display cabinet- missing Price, Code, Country & Circa - plug in added

Large white painted pine display cabinet or bookcase with open shelving and six drawers that likely served to display goods in a country store.

Bottom Shelf (under drawers): Depth 14"

Height: 10.5"

Interior drawer dimensions:16"wX12"dX10"

h

Note: this display cabinet is built in two sections for easier transportation and installation.

Restored, strong, stable and ready to use. Later applied antique white painted finish is lightly distressed revealing the natural wood below and fitting the age of the bookcase.

Any scratches, cracks, dings, or age related separation are reflective of age and do not detract from the beauty nor function of this versatile display cabinet.

Please refer to professional photos for clear understanding of color, condition and details; photo lighting, individual monitor display and home lighting may all impact how item is viewed.