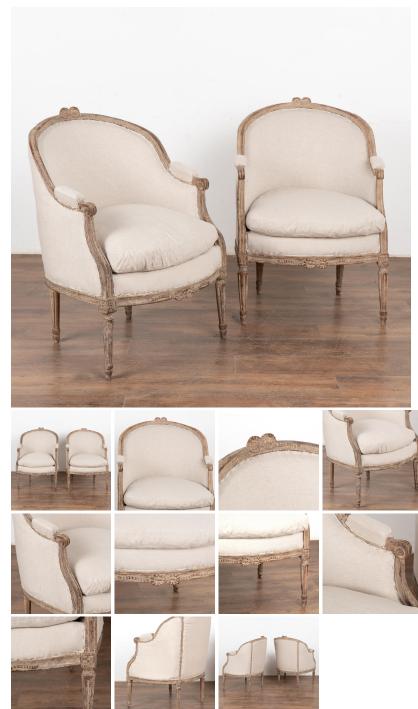

## Pair, Gustavian White Painted Armchairs, Sweden circa 1940

Pair, attractive Swedish country Gustavian style arm chairs with gently curved barrel back and carved ribbon/bow adorning the back and skirt. Turned fluted feet. Newer, professionally applied layered antique white painted finish has been distressed revealing layers of patina, adding to the grace of these lovely side chairs.

Restored, stable ready for use. Any signs of wear including nicks, dings, scratches, old repairs along curved frame and worn patina are a reflection of generations of use and do not impact the function nor beauty of this pair.

Simple linen upholstery on back, seat (removeable) and arms. Deconstructed look with staples visible throughout. Please refer to professional photos for clear understanding of color, condition and details; photo lighting, individual monitor display and home lighting may all impact how item is viewed. Seat Height:19"