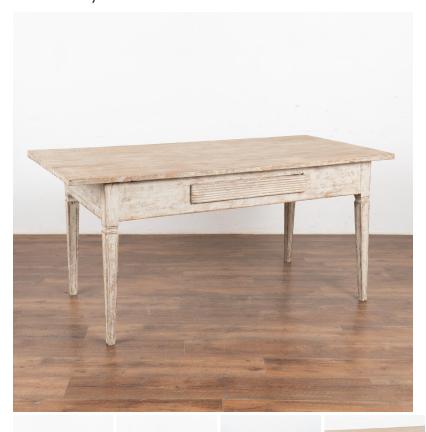

## White Painted Gustavian Style Table Writing Desk With One Drawer, circa 1860-80

fluted drawer and tapered legs.
Restored, later professionally painted in layered shades of white now distressed to add to the character and grace of this table that may also serve as a writing desk.
All old nicks, scratches, dings, cracks are a reflection of generations of use and do not impact the beauty nor function of this table.

Swedish Gustavian style table with single

impact the beauty nor function of this table. Please refer to professional photos for clear understanding of color, condition and details; photo lighting, individual monitor display and home lighting may all impact how item is viewed.

22.75" floor to skirt height measurement

With over 37 years of experience selling European antiques, our brick-and-mortar storefront, Round Top Ranch Antiques (located in Texas) offers one of the largest curated selections in the nation with over thirty thousand square feet of inventory to choose from. We look forward to helping you find the perfect addition to your home or workspace. Thank you for visiting our online store!