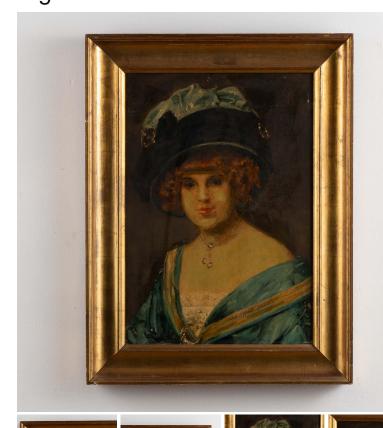

## 19th Century Original Oil on Canvas Portrait of Woman, "Edith" Signed A. Weie

Original oil on canvas portrait of the Danish Painter Holger Drachmann's lover and muse, Amanda Jensine Nielsen the singer. Signed A. Weie on the reverse. Oil on canvas.

Craquelure throughout. Stains, paint loss, scratches.

Typical age related nicks, scratches, abrasions to painted frame.

Sold in original vintage condition; Canvas may benefit from light cleaning and tightening.