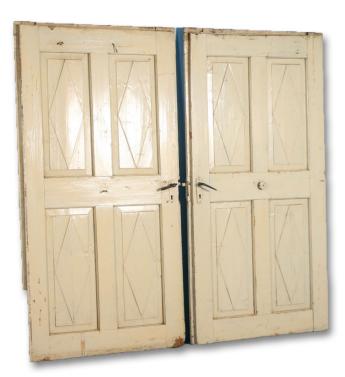

## Pair of Wide 19th Century Swedish Doors Painted White

This pair of Swedish antique doors are heavy and broad - each one consisting of four raised panels with a large diamond panel on the front, a traditional Swedish style element. They still retain the original iron hardware and distressed/aged white painted finish. Each door is 38.5" wide, allowing for 77" width if both are used. This pair of doors is part of our "un-restored" collection and is being sold in "as is, used" original condition; how we found it in Europe. You are welcome to call us directly if you would like to learn more about this or other items, we will be happy to assist you further.

- Price: \$2,185.00
- Year/Circa: 1820-1840
- Origin: Sweden
- Dimensions: 38.5w x 72.75h x 2
- Item #: 30221