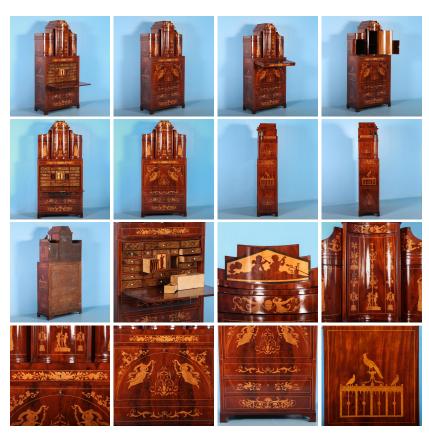

## \*Holding to relist\* Antique 19th Century Inlaid Mahogany Empire Secretary, circa 1810-1820

Extraordinary antique Empire secretary desk circa 1810-1820 from Denmark or northern Germany. The cabinet is made in 3 sections and covered in flame mahogany veneer with lighter inlays. Behind the drop front, the interior is fitted with a number of smaller drawers, a small center door and secret compartments. Above the drop front is a narrow horizontal drawer that is actually a pull out leather writing surface. Take time to examine all the photos - the architecture, casework and craftsmanship are exemplary.

Price: \$26,500.00Year/Circa: 1810-1820Origin: Denmark / Germany

Dimensions: 40.75w x 18.25d x 86.25

n

Item #: 14321