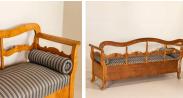

## Antique 19th Century Karl Johan Yellow Birch Bench From Sweden

Antique Karl Johan Swedish bench is made from lovely yellow birch and has a lovely curved back. This style of bench originally served as a type of spare bed as the bottom could pull out revealing a type of "trundle" bed inside. The seat cushion is removable and the upholstery can easily be changed out if desired for an updated look. This birch bench is part of our unrestored collection and is being sold in as-is, used condition as we found it in Europe. Signs of wear such as scratches/dings particularly along arms, base of arms, feet etc. are commensurate with age and use.

Seat Height: 19"

Price: \$3,250.00Year/Circa: 1840-1860

Origin: SwedenColor: Birch

• Dimensions: 80.25w x 20d x 38.5h