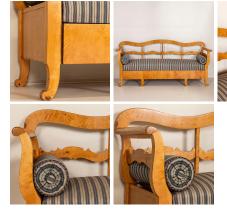

## Antique 19th Century Karl Johan Yellow Birch Bench From Sweden

Antique Karl Johan Swedish bench is made from lovely yellow birch and has a lovely curved back. This style of bench originally served as a type of spare bed as the bottom could pull out revealing a type of "trundle" bed inside. The seat cushion is removable and the upholstery can easily be changed out if desired for an updated look. This birch bench is part of our unrestored collection and is being sold in as-is, used condition as we found it in Europe. Signs of wear such as scratches/dings particularly along arms, base of arms, feet etc. are commensurate with age and use.

Seat Height: 19"

Price: \$3,250.00Year/Circa: 1840-1860

Origin: SwedenColor: Birch

• Dimensions: 80.25w x 20d x 38.5h