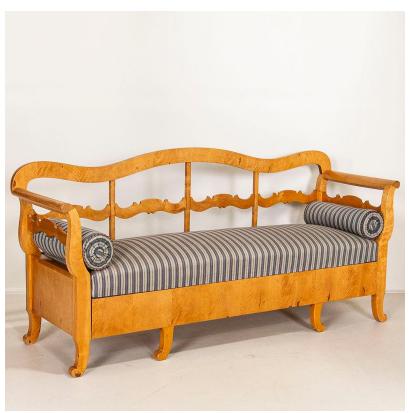

## Antique 19th Century Karl Johan Yellow Birch Bench From Sweden

Antique Karl Johan Swedish bench is made from lovely yellow birch and has a lovely curved back. This style of bench originally served as a type of spare bed as the bottom could pull out revealing a type of "trundle" bed inside. The seat cushion is removable and the upholstery can easily be changed out if desired for an updated look. This birch bench is part of our unrestored collection and is being sold in as-is, used condition as we found it in Europe. Signs of wear such as scratches/dings particularly along arms, base of arms, feet etc. are commensurate with age and use.

Seat Height: 19"

Price: \$3,250.00Year/Circa: 1840-1860

Origin: SwedenColor: Birch

• Dimensions: 80.25w x 20d x 38.5h