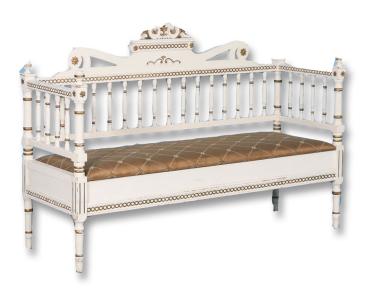

## 19th Century Antique White Painted Bench Settee from Sweden

This Swedish white painted bench or settee has a removable seat which makes recovering with your choice of fabric very easy. The existing vintage satin covering complements the gold painted details found on the carved back crown as well as the legs and spindled back and arms. This settee matches side table #20563 and a pair of side chairs (Item #: 20564) that we also have in stock. This bench is being sold in as is, original used condition allowing the buyer to customize as they desire. We invite you to contact us with any questions regarding this or other pieces, and hope to assist you further.

Price: \$1,950.00Year/Circa: 1860-1880

Origin: Sweden

Dimensions: 65.75w x 23d x 44.75h

• Item #: 20562