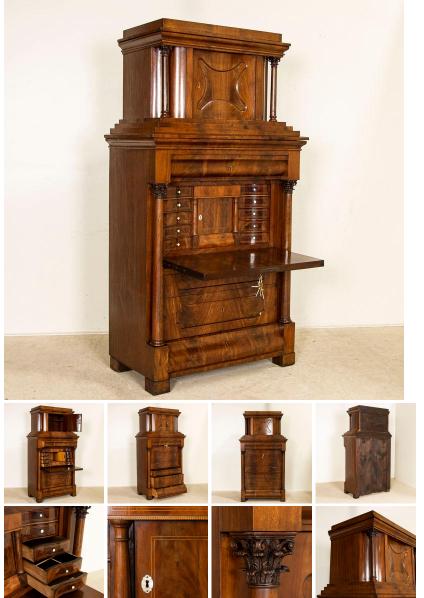

## Antique Early 20th Century Mahogany Biedermeier Drop Front Secretary Desk from Germany

Rich dark wood and stately lines define this handsome Biedermeier drop front secretary from Germany. Note the concave curve of the upper cabinet door and beautiful mahogany grain pattern that attracts the eye to the entire front view of this stunning bureau. Multiple curved interior drawers and storage areas are accented by the external turned columns of this elegant secretary. Professionally restored, this handsome desk will bring timeless elegance to your home. Any old cracks (upper door/sides), nicks, scratches or signs of wear are age related and do not detract from the beauty nor function of this exceptional piece. You are welcome to contact us directly if you would like to learn more about this or other items, we will be happy to assist you further.

Price: \$14,485.00Year/Circa: 1830Origin: GermanyColor: Mahogany

Dimensions: 44.25w x 25d x 84.5h

Item #: 20006