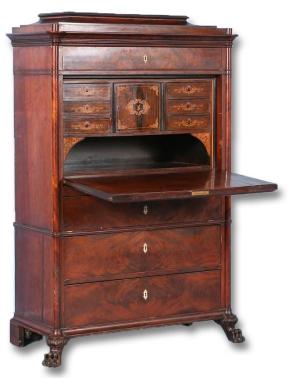

## Antique 19th Century Danish Mahogany Drop Front Bureau Secretary Desk

Antique mahogany secretaire a abattant from Denmark circa 1840-1860 made in 2 parts. The upper section features multiple rosewood front drawers and doors behind the drop front and a single drawer above. The lower cabinet has 3 locking drawers. Please examine the close up photos to appreciate the details such as the paw feet, inlaid drawers and key escutcheons.

Price: \$3,850.00Year/Circa: 1840-1860

Origin: Denmark

Dimensions: 42.25w x 19.5d x 62h

• Item #: 20105