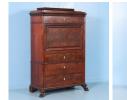

## Antique 19th Century Danish Mahogany Drop Front Bureau Secretary Desk

Antique mahogany secretaire a abattant from Denmark circa 1840-1860 made in 2 parts. The upper section features multiple rosewood front drawers and doors behind the drop front and a single drawer above. The lower cabinet has 3 locking drawers. Please examine the close up photos to appreciate the details such as the paw feet, inlaid drawers and key escutcheons.

Price: \$3,850.00Year/Circa: 1840-1860

Origin: Denmark

Dimensions: 42.25w x 19.5d x 62h

• Item #: 20105