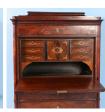

## Antique 19th Century Danish Mahogany Drop Front Bureau Secretary Desk

Antique mahogany secretaire a abattant from Denmark circa 1840-1860 made in 2 parts. The upper section features multiple rosewood front drawers and doors behind the drop front and a single drawer above. The lower cabinet has 3 locking drawers. Please examine the close up photos to appreciate the details such as the paw feet, inlaid drawers and key escutcheons.

Price: \$3,850.00Year/Circa: 1840-1860

Origin: Denmark

Dimensions: 42.25w x 19.5d x 62h

• Item #: 20105