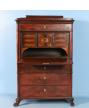

## Antique 19th Century Danish Mahogany Drop Front Bureau Secretary Desk

Antique mahogany secretaire a abattant from Denmark circa 1840-1860 made in 2 parts. The upper section features multiple rosewood front drawers and doors behind the drop front and a single drawer above. The lower cabinet has 3 locking drawers. Please examine the close up photos to appreciate the details such as the paw feet, inlaid drawers and key escutcheons.

Price: \$3,850.00Year/Circa: 1840-1860

Origin: Denmark

Dimensions: 42.25w x 19.5d x 62h

• Item #: 20105