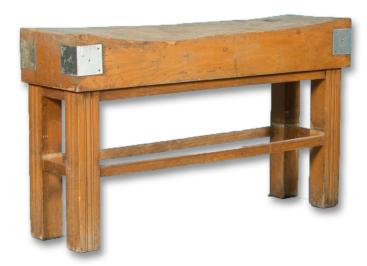

## Early 20th Century Antique French Maple Butcher's Block

It is the massive maple block top worn uneven from the many decades of use that draws one toward this original French butcher's block. Narrow and solid, it is being sold in "as is, used" original condition; how we found it in Europe. You are welcome to contact us directly if you would like to learn more about this or other items, we will be happy to assist you further.

Price: \$2,200.00Year/Circa: 1900-1920

Origin: France

• Dimensions: 51w x 14.5d x 29.5h

• Item #: 21129